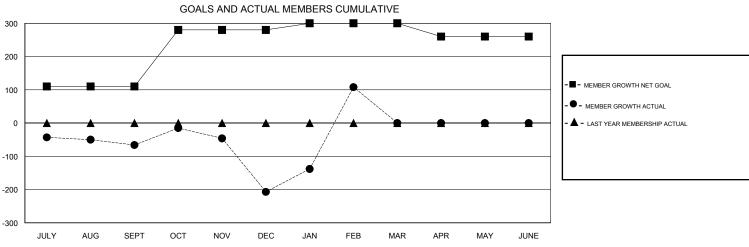

## **ANIL TULSYAN LOCATION INDIA GMT CA** Clubs Members RESULTS FOR 2017-2018 RESULTS FOR 2017-2018 NEW CLUB GOAL NEW CLUBS DROPPED CLUBS MEMBER GROWTH NET MEMBER GROWTH DROPPED QUARTER QUARTER GOAL ACTUAL MEMBERS ACTUAL (including transfers) 3 8 0 110 219 264 JULY/AUG/SEPT JULY/AUG/SEPT 170 73 209 OCT/NOV/DEC OCT/NOV/DEC 1 409 74 1 20 JAN/FEB/MAR JAN/FEB/MAR 0 0 0 -40 0 0 APR/MAY/JUNE APR/MAY/JUNE