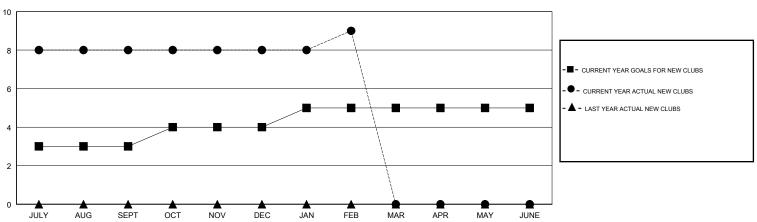

## **ANIL TULSYAN LOCATION INDIA GMT CA** Clubs Members RESULTS FOR 2017-2018 RESULTS FOR 2017-2018 NEW CLUB GOAL NEW CLUBS DROPPED CLUBS MEMBER GROWTH NET MEMBER GROWTH DROPPED QUARTER QUARTER GOAL ACTUAL MEMBERS ACTUAL (including transfers) 3 8 0 110 219 264 JULY/AUG/SEPT JULY/AUG/SEPT 170 73 209 OCT/NOV/DEC OCT/NOV/DEC 1 409 74 1 20 JAN/FEB/MAR JAN/FEB/MAR 0 0 0 -40 0 0 APR/MAY/JUNE APR/MAY/JUNE